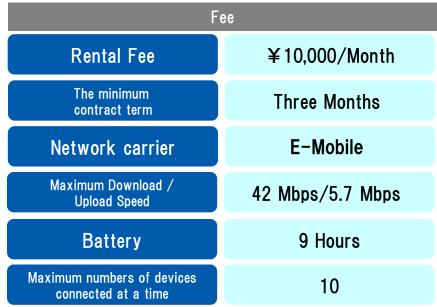

It is sometimes difficult to find Wi-Fi hotspots here in Japan.

If you would like to access to the internet with your own smartphone or wireless PC, Wi-Fi router is a "Must" item.

Take a Wi-Fi router with you and enjoy your trip.