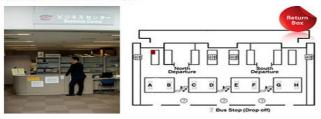

## Narita International Airport Terminal 2

# 3F Departure Lobby

Business Hours: 7:30am - 9:00pm

1F Arrival Lobby Business Hours: 7:30am - 9:00pm

BF1 Mobile Center Narita Terminal 2 Business Hours: 7:00am - 9:00pm