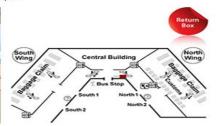

#### Narita International Airport Terminal 1

#### BF1 Mobile Center Narita Terminal 1

Business Hours: 7:30am - 9:00pm

4F Departure Lobby, North Wing Business Hours: 7:30am - 7:00pm

4F Departure Lobby South Wing Business Hours: 7:30am - 9:00pm

1F Arrival Lobby

Business Hours: 7:30am - 9:00pm