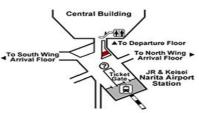

#### Narita International Airport Terminal 1

#### BF1 Mobile Center Narita Terminal 1

Business Hours: 7:30am - 9:00pm

4F Departure Lobby, North Wing Business Hours: 7:30am - 7:00pm

4F Departure Lobby South Wing Business Hours: 7:30am - 9:00pm

1F Arrival Lobby

Business Hours: 7:30am - 9:00pm