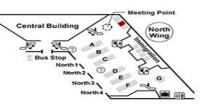

## Narita International Airport Terminal 2

# 3F Departure Lobby

Business Hours: 7:30am - 9:00pm

1F Arrival Lobby Business Hours: 7:30am - 9:00pm

BF1 Mobile Center Narita Terminal 2 Business Hours: 7:00am - 9:00pm