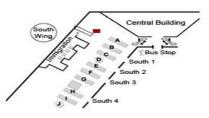

## Narita International Airport Terminal 2

# 3F Departure Lobby

Business Hours: 7:30am - 9:00pm

1F Arrival Lobby Business Hours: 7:30am - 9:00pm

BF1 Mobile Center Narita Terminal 2 Business Hours: 7:00am - 9:00pm