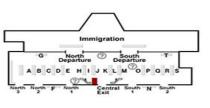

## Narita International Airport Terminal 2

# 3F Departure Lobby

Business Hours: 7:30am - 9:00pm

1F Arrival Lobby Business Hours: 7:30am - 9:00pm

BF1 Mobile Center Narita Terminal 2 Business Hours: 7:00am - 9:00pm