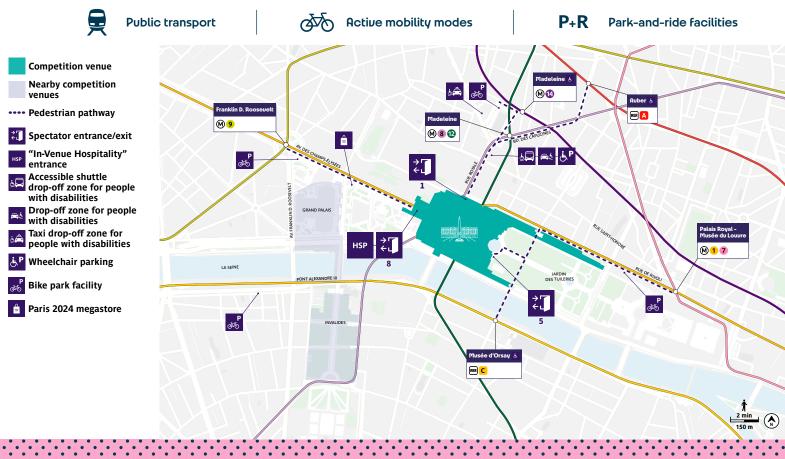

## GETTING TO THE COMPETITION VENUE

## AS LA CONCORDE IS NOT ACCESSIBLE TO MOTORISED VEHICLES,

PARIS 2024 RECOMMENDS THAT SPECTATORS USE:

## **OUR ADVICE**

Please check the entrance number on your ticket to access the competition venue. Your ticket gives you access to La Concorde for the entire day! You can enjoy the entertainment at the Urban Park before or after your session subject to the venue's opening times indicated **here**. Either way, it is strongly recommended to plan sufficient travel time and to arrive on site at least 1 hour 30 before the start of the session.