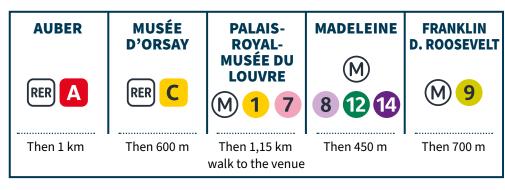

## AS LA CONCORDE IS NOT ACCESSIBLE TO MOTORISED VEHICLES,

PARIS 2024 RECOMMENDS THAT SPECTATORS USE: